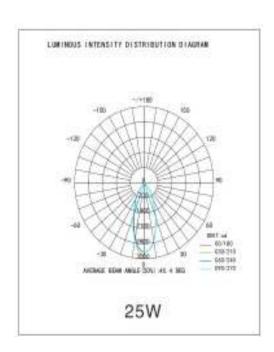

#### **Light Characteristics**

Efficacy 96 lm/w Beam Angle 30 D

CCT 3000K,4000K,6400K Ordering Information

Flux 3100-4350 lm Product Name Nova Track Light E 45W

80 Product Ordering # 3000K 68NV-COB-TLE3045U ding Index 4000K 68NV-COB-TLE4045U