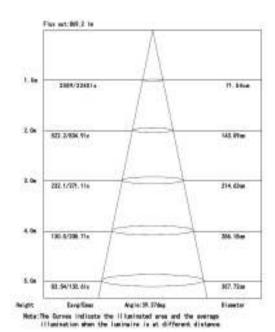

electrical wiring.



## **Product Technical Data**

General Information Product Dimensions

Adaptor Track Light Height 145mm
Life Span 50000hr Width 150mm
Circular diameter 96mm

#### **Light Characteristics**

Efficacy 96 lm/w Beam Angle 30 D

CCT 3000K,4000K,6400K Ordering Information

Flux 3100-4350 lm Product Name Nova Track Light E 45W

80 Product Ordering # 3000K 68NV-COB-TLE3045U ding Index 4000K 68NV-COB-TLE4045U

Color Rending Index 4000K 68NV-COB-TLE4045U 6400K 68NV-COB-TLE6455U

Electrical Characteristics Pieces Per Pack 1

Wattage 45W Packs Per Carton 50

Voltage 85-265VAC Net Weight Per Piece 300 Grams

**Temperature** 

Power Factor

Operating Temp. -30(min), 65(max)C Storage -40(min), 65(max)C

0.937

www.u-tron.com



# **Technical Drawing**





## **Technical Data**





©2012 U-Tron
All rights reserved
Specifications are subject to change without notice
27-Sep-13

www.u-tron.com



Dealer Label