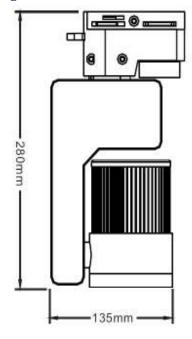

## **Product Technical Data**

General Information Product Dimensions

Adaptor Track Light Height 145mm
Life Span 50000hr Width 150mm
Circular diameter 96mm

# **Technical Drawing**