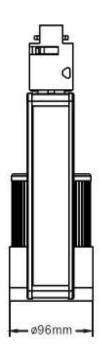

## **Product Technical Data**

General Information Product Dimensions

Adaptor Track Light Height 145mm
Life Span 50000hr Width 150mm
Circular diameter 96mm

# **Technical Drawing**